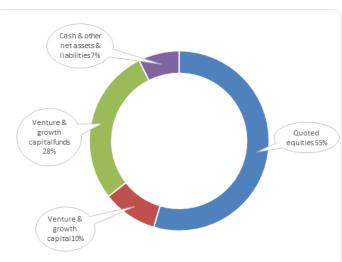

# PORTFOLIO OVERVIEW

| Quoted equities                              | 78.345.248  | 54,57%  |
|----------------------------------------------|-------------|---------|
| Venture & Growth capital                     | 14.162.543  | 9,86%   |
| Venture & Growth Capital Funds               | 40.500.572  | 28,21%  |
| Change in valuation Venture & Growth capital | -1.063.580  | -0,74%  |
| Financial Assets                             | 131.944.783 | 91,90%  |
| Cash                                         | 10.477.803  | 7,30%   |
| Other net assets & liabilities               | 1.157.340   | 0,81%   |
| Net Asset Value                              | 143.579.927 | 100,00% |
| Net Asset Value per share (€)                | 7,66        |         |
| Stock price (€)                              | 5,34        |         |
| Discount %                                   | -30,32%     |         |