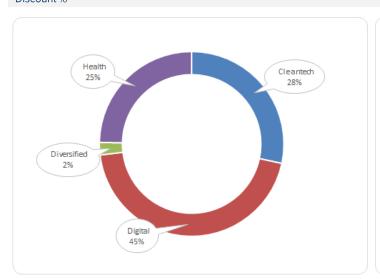

# **VENTURE & GROWTH CAPITAL**

| <u>Equity</u>      | <u>Sector</u> | Changes<br>since<br>31/07/2023 Currency SI | hare Price Valuation in € | In % of Net<br>Asset<br>Value |
|--------------------|---------------|--------------------------------------------|---------------------------|-------------------------------|
| DMC                | Cleantech     | \$                                         | 1,582,627                 | 1.10%                         |
| ECLECTICIQ         | Digital       | €                                          | 1,506,026                 | 1.05%                         |
| FINQUEST           | Digital       | \$                                         | 1,840,265                 | 1.28%                         |
| FRUITCORE ROBOTICS | Diversified   | €                                          | 2,000,327                 | 1.39%                         |
| NGDATA             | Digital       | €                                          | 1,133,114                 | 0.79%                         |
| QPINCH             | Cleantech     | €                                          | 2,137,498                 | 1.49%                         |
| REIN4CED           | Cleantech     | €                                          | 1,411,166                 | 0.98%                         |
| SENSOLUS           | Digital       | €                                          | 2,275,481                 | 1.58%                         |
|                    |               |                                            | 13.886.503                | 9,67%                         |
| <u>Debt</u>        | <u>Sector</u> |                                            |                           |                               |
| FINQUEST           | Digital       | \$                                         | 276.040                   | 0,19%                         |
|                    |               |                                            | 276.040                   | 0.19%                         |

# **VENTURE & GROWTH FUNDS**

|                                       | Sector      | Changes<br>since<br>31/07//2023 | Currency | Last valuation<br>date | Valuation in € | In % of Net<br>Asset<br>Value |
|---------------------------------------|-------------|---------------------------------|----------|------------------------|----------------|-------------------------------|
| CAPRICORN PARTNERS                    |             |                                 |          |                        |                |                               |
| CAPRICORN CLEANTECH FUND              | Cleantech   |                                 | €        | 30/06/2023             | 334,292        | 0,23%                         |
| CAPRICORN DIGITAL GROWTH FUND         | Digital     |                                 | €        | 30/06/2023             | 6,480,237      | 4,51%                         |
| CAPRICORN FUSION CHINA FUND           | Diversified |                                 | €        | 30/06/2023             | 2,888,368      | 2,01%                         |
| CAPRICORN HEALTH-TECH FUND            | Health      |                                 | €        | 30/06/2023             | 11,549,333     | 8,04%                         |
| CAPRICORN ICT ARKIV                   | Digital     |                                 | €        | 30/06/2023             | 5,734,227      | 3,99%                         |
| CAPRICORN SUSTAINABLE CHEMISTRY FUND  | Cleantech   |                                 | €        | 30/06/2023             | 12,883,727     | 8,97%                         |
| THIRD PARTY FUNDS                     |             |                                 |          |                        |                |                               |
| CARLYLE EUROPE TECHNOLOGY PARTNERS II | Diversified |                                 | €        | 31/03/2023             | 10.389         | 0,01%                         |
| LIFE SCIENCES PARTNERS III            | Health      |                                 | €        | 30/06/2023             | 144.000        | 0,10%                         |
| LIFE SCIENCES PARTNERS IV             | Health      |                                 | €        | 30/06/2023             | 476.000        | 0,33%                         |
|                                       |             |                                 | •        | •                      | 40.500.572     | 28,21%                        |